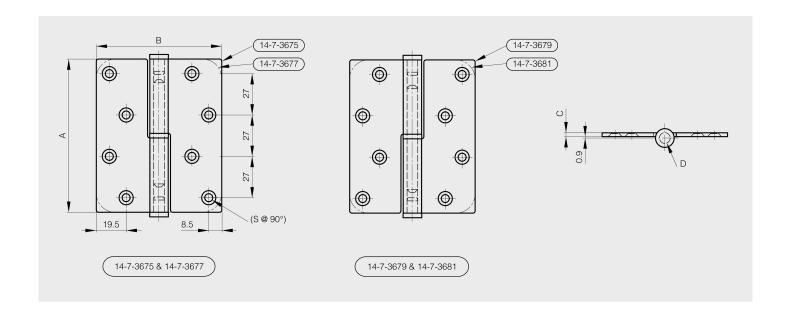

## 2 shapes available:

- Shape with square ends (14-7-3675 and 14-7-36790).
- Shape with round ends (14-7-3677 and 14-7-3681). Only the visible side has a brushed finish.

WWW.PINET.TM.FR © PINET INDUSTRIE 2014

| Material         | 304 stainless steel    |
|------------------|------------------------|
| Finish           | brushed                |
| A (length)       | 100                    |
| D (pin diameter) | 7                      |
| B (width)        | 82                     |
| С                | 2.5                    |
| Weight (g)       | 220                    |
| Opening angle    | 270                    |
| Note             | type 1 / round corners |
| S                | 4.7                    |
| Material         | stainless steel        |
| Functions        | lift-off hinges        |