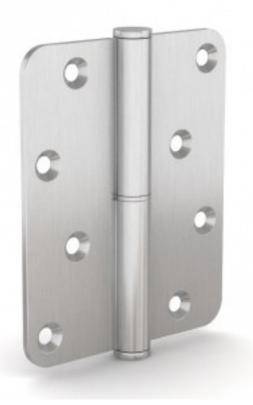

## Lift-off hinges 100 x 82 mm - stainless steel with 8 holes

Model: 14-7-3677

## 2 shapes available:

- Shape with square ends (14-7-3675 and 14-7-36790).
- Shape with round ends (14-7-3677 and 14-7-3681). Only the visible side has a brushed finish.

WWW.PINET.TM.FR © PINET INDUSTRIE 2014