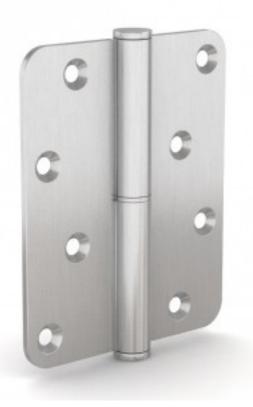

## Lift-off hinges 100 x 82 mm - stainless steel with 8 holes

Model: 14-7-3675

## 2 shapes available:

- Shape with square ends (14-7-3675 and 14-7-36790).
- Shape with round ends (14-7-3677 and 14-7-3681). Only the visible side has a brushed finish.

WWW.PINET.TM.FR © PINET INDUSTRIE 2014

| Material         | 304 stainless steel     |
|------------------|-------------------------|
| Finish           | brushed                 |
| A (length)       | 100                     |
| D (pin diameter) | 7                       |
| B (width)        | 82                      |
| С                | 2.5                     |
| Weight (g)       | 220                     |
| Opening angle    | 270                     |
| Note             | type 1 / square corners |
| S                | 4.7                     |
| Material         | stainless steel         |
| Functions        | lift-off hinges         |