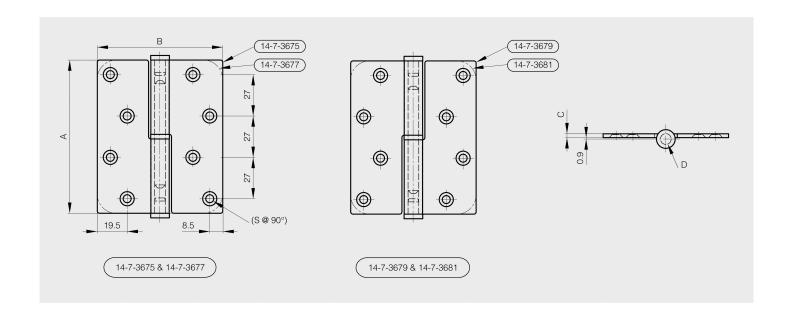

## 2 shapes available:

- Shape with square ends (14-7-3675 and 14-7-36790).
- Shape with round ends (14-7-3677 and 14-7-3681). Only the visible side has a brushed finish.

WWW.PINET.TM.FR © PINET INDUSTRIE 2014

| Material         | 304 stainless steel     |
|------------------|-------------------------|
| Finish           | brushed                 |
| A (length)       | 100                     |
| D (pin diameter) | 7                       |
| B (width)        | 82                      |
| С                | 2.5                     |
| Weight (g)       | 220                     |
| Opening angle    | 270                     |
| Note             | type 1 / square corners |
| S                | 4.7                     |
| Material         | stainless steel         |
| Functions        | lift-off hinges         |