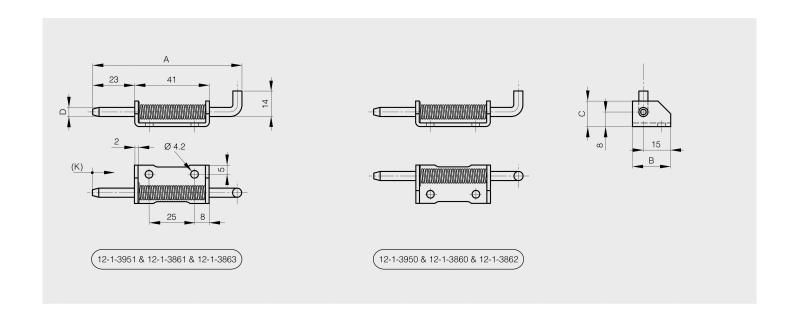

| Material         | 304 stainless steel |
|------------------|---------------------|
| Finish           | raw                 |
| A (length)       | 82                  |
| D (pin diameter) | 5                   |
| B (width)        | 21                  |
| С                | 14                  |
| Weight (g)       | 38.5                |
| Opening type     | swinging            |
| Locking option   | spring loaded       |
| Opening angle    | 270                 |
| K                | 12                  |
| Note             | type 1              |
| Material         | stainless steel     |