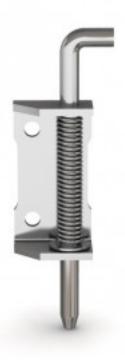

## Concealed springloaded pin hinges B

Model: 12-1-3863

Stainless steel spring. Hinges in raw steel and zinc plated steel with a zinc plated pin. Circlip in 1.4122 stainless steel.

WWW.PINET.TM.FR © PINET INDUSTRIE 2014

| Material         | 304 stainless steel |
|------------------|---------------------|
| Finish           | raw                 |
| A (length)       | 82                  |
| D (pin diameter) | 5                   |
| B (width)        | 21                  |
| С                | 14                  |
| Weight (g)       | 38.5                |
| Opening type     | swinging            |
| Locking option   | spring loaded       |
| Opening angle    | 270                 |
| K                | 12                  |
| Note             | type 1              |
| Material         | stainless steel     |