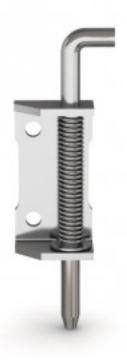

## Concealed springloaded pin hinges B

Model: 12-1-3861

Stainless steel spring. Hinges in raw steel and zinc plated steel with a zinc plated pin. Circlip in 1.4122 stainless steel.

WWW.PINET.TM.FR © PINET INDUSTRIE 2014

| Material         | steel         |
|------------------|---------------|
| Finish           | zinc plated   |
| A (length)       | 82            |
| B (width)        | 21            |
| D (pin diameter) | 5             |
| С                | 14            |
| Weight (g)       | 38.5          |
| Opening type     | swinging      |
| Locking option   | spring loaded |
| Opening angle    | 270           |
| Note             | type 1        |
| K                | 12            |
| Material         | steel         |