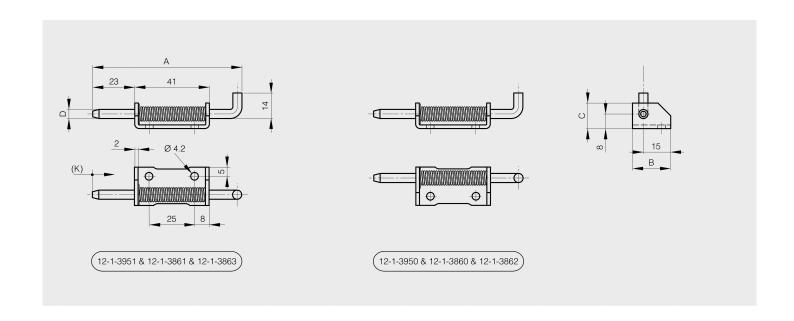

| Material         | steel         |
|------------------|---------------|
| Finish           | zinc plated   |
| A (length)       | 82            |
| B (width)        | 21            |
| D (pin diameter) | 5             |
| С                | 14            |
| Weight (g)       | 38.5          |
| Opening type     | swinging      |
| Locking option   | spring loaded |
| Opening angle    | 270           |
| Note             | type 1        |
| K                | 12            |
| Material         | steel         |