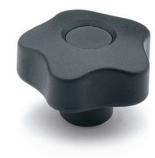

# Lobe knobs

# Technopolymer certified self-extinguish

#### MATERIAL

Glass-fibre reinforced polyamide based (PA) technopolymer certified self-extinguishing UL-94 V0.

## STANDARD EXECUTION

Brass boss with threaded blind hole (VCT.25) or pass-through hole (VCT. from 32 to 50).