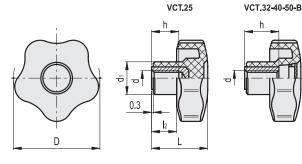

## STANDARD EXECUTION

Brass boss with threaded blind hole (VCT.25) or pass-through hole (VCT. from 32 to 50).

ELESA Original design

ROHS

PA

Code Description D d6H L d1 12 h 52 25 19 10 150534 VCT.25 AE-VO B-M5 M5 13 8 6 150544 VCT.32 AE-V0 B-M6 32 M6 23 15 10 12 11 150564 VCT.40 AE-VO B-M8 40 M8 27 17 12 18 24 150584 VCT.50 AE-V0 B-M10 50 M10 32 19 14 26 34