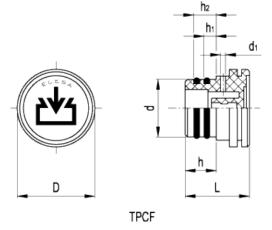

#### Material

High-resilience polypropylene based (PP) technopolymer. Resistant to solvents, oils, greases and other chemical agents. - TPC.: without side hole.

- TPCF.: Ø 2 mm side breather hole.

### Packing rings

Two NBR synthetic rubber O-rings.

Maximum continuous working temperature

100°C.

Graphic symbol "fill"

According to DIN regulations.

| Standard Elements |             |    |                 |    |      | Weight |                |                |                |    |
|-------------------|-------------|----|-----------------|----|------|--------|----------------|----------------|----------------|----|
| Code              | Description |    |                 | d  | h    | D      | L              | h <sub>1</sub> | h <sub>2</sub> | g  |
| 59861             | TPC.20      |    |                 | 20 | 14   | 30     | 29             | 6.5            | 10.5           | 8  |
| 59881             | TPC.26      |    |                 | 26 | 14   | 35     | 29.5           | 6.5            | 10.5           | 15 |
| Standard Elements |             |    | Main dimensions |    |      |        |                |                |                |    |
| Code              | Description | d  | h               | D  | L    |        | h <sub>1</sub> | h <sub>2</sub> | d <sub>1</sub> | g  |
| 59901             | TPCF.20     | 20 | 14              | 30 | 29   |        | 6.5            | 10.5           | 2              | 8  |
| 59921             | TPCF.26     | 26 | 14              | 35 | 29.5 |        | 6.5            | 10.5           | 2              | 15 |