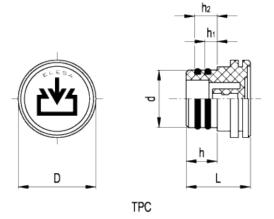

#### Material

High-resilience polypropylene based (PP) technopolymer. Resistant to solvents, oils, greases and other chemical agents. - TPC.: without side hole.

- TPCF.: Ø 2 mm side breather hole.

### Packing rings

Two NBR synthetic rubber O-rings.

Maximum continuous working temperature

100°C.

Graphic symbol "fill"

According to DIN regulations.

| Standard Elements |             |    |                 |    |      | Weight |                |                |                |    |
|-------------------|-------------|----|-----------------|----|------|--------|----------------|----------------|----------------|----|
| Code              | Description |    |                 | d  | h    | D      | L              | h <sub>1</sub> | h <sub>2</sub> | g  |
| 59861             | TPC.20      |    |                 | 20 | 14   | 30     | 29             | 6.5            | 10.5           | 8  |
| 59881             | TPC.26      |    |                 | 26 | 14   | 35     | 29.5           | 6.5            | 10.5           | 15 |
| Standard Elements |             |    | Main dimensions |    |      |        |                |                |                |    |
| Code              | Description | d  | h               | D  | L    |        | h <sub>1</sub> | h <sub>2</sub> | d <sub>1</sub> | g  |
| 59901             | TPCF.20     | 20 | 14              | 30 | 29   |        | 6.5            | 10.5           | 2              | 8  |
| 59921             | TPCF.26     | 26 | 14              | 35 | 29.5 |        | 6.5            | 10.5           | 2              | 15 |