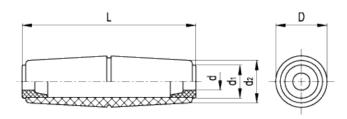

### Assembly

Plain through hole with polyamide based (PA) technopolymer guide bosses in both ends.

| Standard Elements |               | Main dimensions |    |    |                |                | Weight |
|-------------------|---------------|-----------------|----|----|----------------|----------------|--------|
| Code              | Description   | L               | D  | d  | d <sub>1</sub> | d <sub>2</sub> | g      |
| 55701             | SI.134/105-6  | 105             | 29 | 6  | 18             | 23             | 52     |
| 55711             | SI.134/105-7  | 105             | 29 | 7  | 18             | 23             | 52     |
| 55721             | SI.134/105-8  | 105             | 29 | 8  | 18             | 23             | 51     |
| 55731             | SI.134/105-10 | 105             | 29 | 10 | 18             | 23             | 50     |