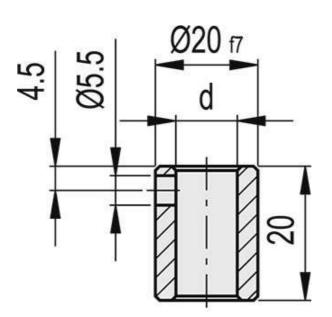

**RB52** Reduction sleeves for DD52R

Steel or stainless steel

## RB52

| Code     | Description | d <sub>H7</sub> |
|----------|-------------|-----------------|
| CE.87940 | RB52-12     | 12              |
| CE.87950 | RB52-14     | 14              |
| CE.87955 | RB52-15     | 15              |
| CE.87960 | RB52-16     | 16              |

**RB52** 

| Code     | Description     | d <sub>H7</sub> |
|----------|-----------------|-----------------|
| CE.97941 | RB52-12-SST-304 | 12              |
| CE.97951 | RB52-14-SST-304 | 14              |
| CE.97956 | RB52-15-SST-304 | 15              |
| CE.97961 | RB52-16-SST-304 | 16              |