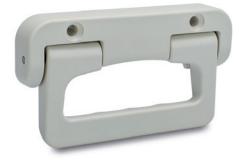

# **MPE-CLEAN**

## **Folding handle**

### with return spring, technopolymer, easy cleaning

#### MATERIAL

Glass-fibre reinforced polyamide based (PA) technopolymer, white colour similar to RAL 9002, matte finish.