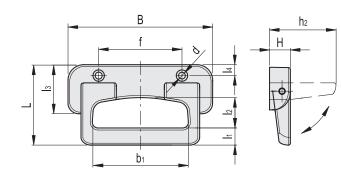

#### ASSEMBLY INSTRUCTIONS

Drill holes with centre distance 80 +0.1/-0.1 in the sheet.

ELESA Original design

| Code   | Description   | в   | f  | L  | н  | h2 | b1 | 11   | 12 | 13 | 14 | d   | F1<br>[N] | F2<br>[N] | 52  |
|--------|---------------|-----|----|----|----|----|----|------|----|----|----|-----|-----------|-----------|-----|
| 151051 | MPE.135-CLEAN | 135 | 80 | 74 | 20 | 63 | 90 | 16.5 | 29 | 41 | 8  | 6.3 | 1700      | 2500      | 127 |