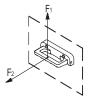

#### TECHNICAL DATA

The lifting resistance (F1) and tensile strength (F2) values reported in the table are the result of permanent deformation by means of the appropriate dynamometric equipment under the test conditions shown in the figure with ambient temperature.