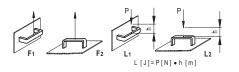

## **TECHNICAL DATA**

Tensile stress and impact strength: the values F1, F2, L1 and L2 indicated in the table were obtained during breaking tests carried out with the appropriate dynamometric equipment under the test conditions shown in the figure with ambient temperature.