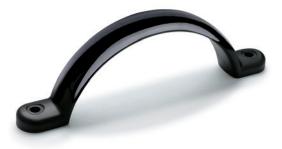

## **Bridge handle**

Technopolymer

## MATERIAL

Glass-fibre reinforced polyamide based (PA) technopolymer, black colour, glossy finish.

## STANDARD EXECUTION

Pass-through holes for screws or rivets.