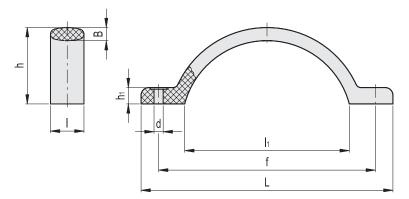

ELESA Original design

| Code  | Description | L   | f       | d | h    | h1 | В | I  | 11  | F1<br>[N] | F2<br>[N] | L1<br>[J] | L2<br>[J] | 52 |
|-------|-------------|-----|---------|---|------|----|---|----|-----|-----------|-----------|-----------|-----------|----|
| 37451 | M.478/150-6 | 173 | 150±0.5 | 6 | 52.5 | 9  | 8 | 23 | 113 | 1800      | 4500      | 18        | 8         | 46 |