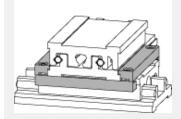

## Features and applications

With connecting sets GN 900.2 two adjustable slide units <u>GN 900</u> can be combined to produce an X-Y axis configuration. This combination is achieved with a clamping system which eliminates the use of any kind of fixing holes in the slide. The stationary base of the second adjustable slide unit is clamped on to the slide of the first unit to give the X-Y configuration. The slides on both units togeher give the X-Y movement.

The small fixing plate serves for the 90° alignment and fine adjustment of the XY-axis configuration.