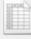

## Assembly example

| Standard Elements | Main dimensions |     |                |     |      |      |                |       |                | Weight |
|-------------------|-----------------|-----|----------------|-----|------|------|----------------|-------|----------------|--------|
| Description       | b               | I   | I <sub>1</sub> | L   | d    | h    | h <sub>1</sub> | f     | f <sub>1</sub> | g      |
| GN 900.2-30-41    | 30              | 41  | 6.5            | 41  | M2.5 | 8.4  | 4.2            | 35.4  | 35.4           | 12     |
| GN 900.2-50-67    | 50              | 67  | 10             | 67  | M3   | 14   | 7              | 58    | 58             | 49     |
| GN 900.2-80-105   | 80              | 105 | 14.5           | 105 | M4   | 25   | 12.5           | 92    | 92             | 186    |
| GN 900.2-120-145  | 120             | 145 | 14.5           | 145 | M5   | 27.6 | 13.8           | 131.8 | 131.8          | 323    |