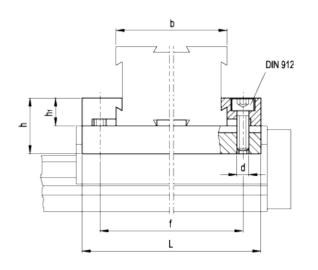

## Assembly example

| Standard Elements | Main dimensions |     |                |     |      |      |                |       |                | Weight |
|-------------------|-----------------|-----|----------------|-----|------|------|----------------|-------|----------------|--------|
| Description       | b               | I   | I <sub>1</sub> | L   | d    | h    | h <sub>1</sub> | f     | f <sub>1</sub> | g      |
| GN 900.2-30-41    | 30              | 41  | 6.5            | 41  | M2.5 | 8.4  | 4.2            | 35.4  | 35.4           | 12     |
| GN 900.2-50-67    | 50              | 67  | 10             | 67  | M3   | 14   | 7              | 58    | 58             | 49     |
| GN 900.2-80-105   | 80              | 105 | 14.5           | 105 | M4   | 25   | 12.5           | 92    | 92             | 186    |
| GN 900.2-120-145  | 120             | 145 | 14.5           | 145 | M5   | 27.6 | 13.8           | 131.8 | 131.8          | 323    |