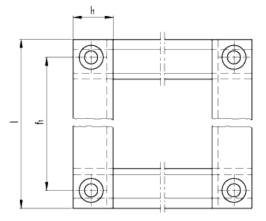

## Assembly example

| Standard Elements | Main dimensions |     |                |     |      |      |                |       |                | Weight |
|-------------------|-----------------|-----|----------------|-----|------|------|----------------|-------|----------------|--------|
| Description       | b               | I   | I <sub>1</sub> | L   | d    | h    | h <sub>1</sub> | f     | f <sub>1</sub> | g      |
| GN 900.2-30-41    | 30              | 41  | 6.5            | 41  | M2.5 | 8.4  | 4.2            | 35.4  | 35.4           | 12     |
| GN 900.2-50-67    | 50              | 67  | 10             | 67  | M3   | 14   | 7              | 58    | 58             | 49     |
| GN 900.2-80-105   | 80              | 105 | 14.5           | 105 | M4   | 25   | 12.5           | 92    | 92             | 186    |
| GN 900.2-120-145  | 120             | 145 | 14.5           | 145 | M5   | 27.6 | 13.8           | 131.8 | 131.8          | 323    |