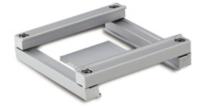

## Features and applications

With connecting sets GN 900.2 two adjustable slide units <u>GN 900</u> can be combined to produce an X-Y axis configuration. This combination is achieved with a clamping system which eliminates the use of any kind of fixing holes in the slide. The stationary base of the second adjustable slide unit is clamped on to the slide of the first unit to give the X-Y configuration. The slides on both units togeher give the X-Y movement.

## Assembly example

| Standard Elements | Main dimensions |     |                |     |      |      |                |       |                | Weight |
|-------------------|-----------------|-----|----------------|-----|------|------|----------------|-------|----------------|--------|
| Description       | b               | I   | I <sub>1</sub> | L   | d    | h    | h <sub>1</sub> | f     | f <sub>1</sub> | g      |
| GN 900.2-30-41    | 30              | 41  | 6.5            | 41  | M2.5 | 8.4  | 4.2            | 35.4  | 35.4           | 12     |
| GN 900.2-50-67    | 50              | 67  | 10             | 67  | M3   | 14   | 7              | 58    | 58             | 49     |
| GN 900.2-80-105   | 80              | 105 | 14.5           | 105 | M4   | 25   | 12.5           | 92    | 92             | 186    |
| GN 900.2-120-145  | 120             | 145 | 14.5           | 145 | M5   | 27.6 | 13.8           | 131.8 | 131.8          | 323    |