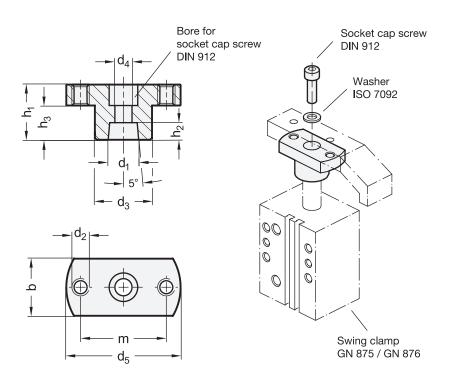

### **SPECIFICATION**

Aluminum AL hard anodized HE wear-resistant surface

Socket cap screw DIN 912 Steel, zinc plated, blue passivated

Washer ISO 7092

Steel, zinc plated, blue passivated

## INFORMATION

Adapter flanges GN 875.4 are designed as accessories to swing clamps GN 875 (see page ) / GN 876 (see page ) and serve as adapter for mounting custom clamping arms.

The angle orientation of the clamping arm can be set arbitrarily during mounting on the swing clamp. When tightening the screw, the piston rod must not experience any torque. The clamping arm must therefore be held to prevent twisting.

Included are a socket cap screw DIN 912 and a washer ISO 7092 for fastening to the swing clamp.

### GN 875.4

| Description          | for swing clamps Size | d1 | m  | b  | d2  | d3 | d4   | d5 | h1   | h2 | h3 | 7,7 |
|----------------------|-----------------------|----|----|----|-----|----|------|----|------|----|----|-----|
| GN 875.4-AL-14-38-HE | 25                    | 14 | 38 | 25 | M 6 | 25 | 8.5  | 50 | 24.5 | 8  | 12 | 4   |
| GN 875.4-AL-16-45-HE | 32 / 40               | 16 | 45 | 30 | M 8 | 30 | 9    | 60 | 29   | 9  | 18 | 4   |
| GN 875.4-AL-20-48-HE | 50 / 63               | 20 | 48 | 32 | M 8 | 32 | 10.5 | 65 | 30   | 10 | 18 | 4   |