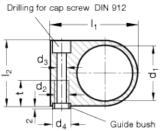

## technical informations

Material

Black-oxide steel C45.

Parts included in the supply

Guide bushes GN 870.

The use of the two guide bushes ensures an exact and stable installation of the collar clamp as well as the power clamp. Other collar clamps for the sizes d1=40 (piston Ø 20) and d1=50 (piston Ø 40) are shown under the tube clamp connector range (see separate catalogue of Tube clamp connectors).

| Standard Elements | Main dimensions |                |                |                      |                |    |    |    |                |                |                |       |      | Weight |
|-------------------|-----------------|----------------|----------------|----------------------|----------------|----|----|----|----------------|----------------|----------------|-------|------|--------|
| Description       | d <sub>1</sub>  | d <sub>2</sub> | d <sub>3</sub> | d <sub>4 H8/h6</sub> | I <sub>1</sub> | 12 | 13 | 14 | I <sub>5</sub> | 1 <sub>6</sub> | m <sub>1</sub> | $m_2$ | t    | g      |
| GN 873-28         | 28              | M8             | 6.5            | 11                   | 52             | 34 | 39 | 36 | 35             | 16             | 26             | 28.5  | 14   | 200    |
| GN 873-40         | 40              | M10            | 8.5            | 13                   | 62.5           | 47 | 54 | 51 | 39             | 21             | 38             | 31    | 18.5 | 550    |
| GN 873-50         | 50              | M12            | 10.5           | 16                   | 76             | 58 | 64 | 61 | 47             | 26             | 45             | 37.5  | 21   | 1000   |
| GN 873-60         | 60              | M12            | 10.5           | 16                   | 86             | 68 | 69 | 66 | 52             | 31             | 50             | 42.5  | 18   | 1100   |