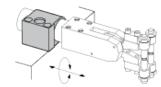

## Features and applications

The collar clamps GN 873 greatly increases the mounting possibilities and, with that, the field of applications for power clamps is vastly increased.

The abutting shoulder can be used for precise positioning of the power clamps thus allowing a problem free exchange of the latter.

The use of the two guide bushes ensures an exact and stable installation of the collar clamp as well as the power clamp. Other collar clamps for the sizes d1=40 (piston Ø 20) and d1=50 (piston Ø 40) are shown under the tube clamp connector range (see separate catalogue of Tube clamp connectors).