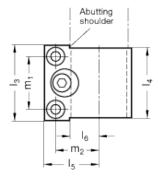

| Standard Elements | Main dimensions |                |                |                      |                |    |    |    |                |                |                |       |      | Weight |
|-------------------|-----------------|----------------|----------------|----------------------|----------------|----|----|----|----------------|----------------|----------------|-------|------|--------|
| Description       | d <sub>1</sub>  | d <sub>2</sub> | d <sub>3</sub> | d <sub>4 H8/h6</sub> | I <sub>1</sub> | 12 | 13 | 14 | I <sub>5</sub> | 1 <sub>6</sub> | m <sub>1</sub> | $m_2$ | t    | g      |
| GN 873-28         | 28              | M8             | 6.5            | 11                   | 52             | 34 | 39 | 36 | 35             | 16             | 26             | 28.5  | 14   | 200    |
| GN 873-40         | 40              | M10            | 8.5            | 13                   | 62.5           | 47 | 54 | 51 | 39             | 21             | 38             | 31    | 18.5 | 550    |
| GN 873-50         | 50              | M12            | 10.5           | 16                   | 76             | 58 | 64 | 61 | 47             | 26             | 45             | 37.5  | 21   | 1000   |
| GN 873-60         | 60              | M12            | 10.5           | 16                   | 86             | 68 | 69 | 66 | 52             | 31             | 50             | 42.5  | 18   | 1100   |