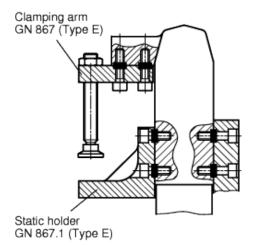

Examples of application

## Features and applications

Guide bushes GN 870 ensure accurate location of the clamping jaws and static holders, as well as the power clamps. At the same time they absorb side thrust and eliminate excessive load on the mounting screws. Guide bushes are part of the accessories supplied. However, the latter have to be ordered separately when ordering power clamps.