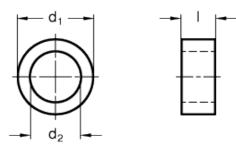

| Standard Elements | Main dimensions   |                |   | Weight |
|-------------------|-------------------|----------------|---|--------|
| Description       | d <sub>1 h6</sub> | d <sub>2</sub> | 1 | g      |
| GN 870-7          | 7                 | 5.1            | 4 | 1      |
| GN 870-9          | 9                 | 6.1            | 4 | 1      |
| GN 870-11         | 11                | 8.1            | 4 | 1      |
| GN 870-13         | 13                | 10.1           | 4 | 1      |