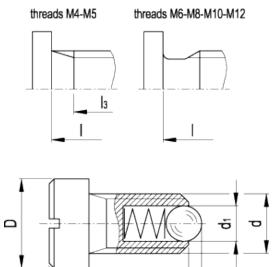

## End of thread

| Standard Elements | Main dimensions |                |    |     |                |     |     | Spring pressure |                   | Weight |
|-------------------|-----------------|----------------|----|-----|----------------|-----|-----|-----------------|-------------------|--------|
| Description       | d               | d <sub>1</sub> | D  | I   | I <sub>1</sub> | 12  | 13  | Preload<br>[N~] | Max. load<br>[N~] | g      |
| GN 815-M4-NI      | M4              | 2.5            | 6  | 6.5 | 0.8            | 3   | 5   | 8               | 14                | 2      |
| GN 815-M5-NI      | M5              | 3              | 8  | 8.5 | 0.9            | 4   | 6.7 | 8               | 14                | 5      |
| GN 815-M6-NI      | M6              | 3.5            | 10 | 9   | 1              | 5   | -   | 11              | 18                | 6      |
| GN 815-M8-NI      | M8              | 4.5            | 13 | 11  | 1.5            | 5.5 | -   | 18              | 31                | 10     |
| GN 815-M10-NI     | M10             | 6              | 16 | 14  | 2              | 6   | -   | 24              | 45                | 15     |
| GN 815-M12-NI     | M12             | 8              | 18 | 15  | 2.5            | 7   | -   | 26              | 49                | 25     |