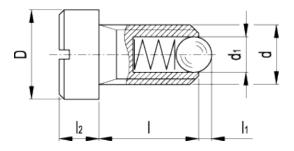

#### Features

The screwdriver slot on the head of the plunger is also usefull to provide an indication of the position of the blocked element.

| Standard Elements | Main dimensions |                |    |     |                |     |     | Spring pressure |                   | Weight |
|-------------------|-----------------|----------------|----|-----|----------------|-----|-----|-----------------|-------------------|--------|
| Description       | d               | d <sub>1</sub> | D  | I   | I <sub>1</sub> | 12  | 13  | Preload<br>[N~] | Max. load<br>[N~] | g      |
| GN 815-M4-ST      | M4              | 2.5            | 6  | 6.5 | 0.8            | 3   | 5   | 8               | 14                | 2      |
| GN 815-M5-ST      | M5              | 3              | 8  | 8.5 | 0.9            | 4   | 6.7 | 8               | 14                | 5      |
| GN 815-M6-ST      | M6              | 3.5            | 10 | 9   | 1              | 5   | -   | 11              | 18                | 6      |
| GN 815-M8-ST      | M8              | 4.5            | 13 | 11  | 1.5            | 5.5 | -   | 18              | 31                | 10     |
| GN 815-M10-ST     | M10             | 6              | 16 | 14  | 2              | 6   | -   | 24              | 45                | 15     |
| GN 815-M12-ST     | M12             | 8              | 18 | 15  | 2.5            | 7   | -   | 26              | 49                | 25     |