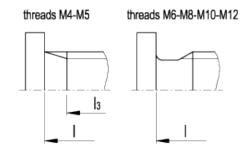

## End of thread

#### Features

The screwdriver slot on the head of the plunger is also usefull to provide an indication of the position of the blocked element.

| Standard Elements | Main dimensions |                |    |     |                |     |     | Spring pressure |                   | Weight |
|-------------------|-----------------|----------------|----|-----|----------------|-----|-----|-----------------|-------------------|--------|
| Description       | d               | d <sub>1</sub> | D  | I   | I <sub>1</sub> | 12  | 13  | Preload<br>[N~] | Max. load<br>[N~] | g      |
| GN 815-M4-ST      | M4              | 2.5            | 6  | 6.5 | 0.8            | 3   | 5   | 8               | 14                | 2      |
| GN 815-M5-ST      | M5              | 3              | 8  | 8.5 | 0.9            | 4   | 6.7 | 8               | 14                | 5      |
| GN 815-M6-ST      | M6              | 3.5            | 10 | 9   | 1              | 5   | -   | 11              | 18                | 6      |
| GN 815-M8-ST      | M8              | 4.5            | 13 | 11  | 1.5            | 5.5 | -   | 18              | 31                | 10     |
| GN 815-M10-ST     | M10             | 6              | 16 | 14  | 2              | 6   | -   | 24              | 45                | 15     |
| GN 815-M12-ST     | M12             | 8              | 18 | 15  | 2.5            | 7   | -   | 26              | 49                | 25     |