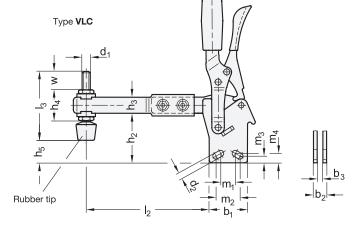

# Type VL Clamping arm extended, with slotted hole and

Y BLOCK

- with slotted hole and with two flanged washers VLC Clamping arm extended,
  - with slotted hole, two flanged washers and clamping screw GN 708.1

Operating principle

| Ų    |                                            |      |                  |                |                |                |                       |      |                  |                |                |                |                                 |
|------|--------------------------------------------|------|------------------|----------------|----------------|----------------|-----------------------|------|------------------|----------------|----------------|----------------|---------------------------------|
| Size | F <sub>H</sub> in N<br>Holding<br>capacity | a ≈  | b <sub>1</sub>   | b <sub>2</sub> | b <sub>3</sub> | b <sub>4</sub> | d <sub>1</sub>        | d₂ ≈ | h <sub>1</sub> ≈ | h <sub>2</sub> | h <sub>3</sub> | h <sub>4</sub> | <b>h</b> 5<br>max.              |
| 130  | 500                                        | 67,5 | 35               | 10             | 5              | 6,3            | M 6                   | 5,5  | 156              | 41,5           | 16             | 25,5           | 25                              |
| 230  | 1000                                       | 71,5 | 43               | 12             | 6              | 8,2            | M 8                   | 6,5  | 183              | 48             | 18             | 30             | 24                              |
|      |                                            |      |                  |                |                |                |                       |      |                  |                |                |                |                                 |
| Size | I <sub>1</sub> ≈                           |      | l <sub>2</sub> ≈ | l <sub>3</sub> | r              | n <sub>1</sub> | <b>m</b> <sub>2</sub> | m    | 3                | <b>m</b> 4     | r≈             |                | <b>w</b><br>Adjustable<br>range |
| 130  | 164                                        |      | 121              | 55             | 1              | 2,5            | 19                    | 6,   | 5                | 7,5            | 158            |                | 17,5                            |
| 230  | 198                                        |      | 145,5            | 68             | 1              | 9,5            | 19,5                  | 6,   | 5                | 6,5            | 191            |                | 20                              |

They work according to the toggle principle: lever and clamping bar move in the same direction. In the clamped position the operating lever is in its vertical position.

Toggle clamps in the U-bar version with two flanged washers (type VL) can accommodate an application specific clamping screw. A clamping screw with neoprene rubber tip is also included for type VLC.