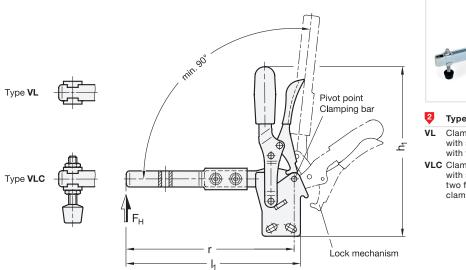

# **Toggle clamps**

Operating lever vertical, with lock mechanism, with vertical mounting base

Operating principle

| Ų    |                                            |      |                  |                |                |                |                       |      |                  |                |                |                |                                 |
|------|--------------------------------------------|------|------------------|----------------|----------------|----------------|-----------------------|------|------------------|----------------|----------------|----------------|---------------------------------|
| Size | F <sub>H</sub> in N<br>Holding<br>capacity | a ≈  | b <sub>1</sub>   | b <sub>2</sub> | b <sub>3</sub> | b <sub>4</sub> | d <sub>1</sub>        | d₂ ≈ | h <sub>1</sub> ≈ | h <sub>2</sub> | h <sub>3</sub> | h <sub>4</sub> | <b>h</b> 5<br>max.              |
| 130  | 500                                        | 67,5 | 35               | 10             | 5              | 6,3            | M 6                   | 5,5  | 156              | 41,5           | 16             | 25,5           | 25                              |
| 230  | 1000                                       | 71,5 | 43               | 12             | 6              | 8,2            | M 8                   | 6,5  | 183              | 48             | 18             | 30             | 24                              |
|      |                                            |      |                  |                |                |                |                       |      |                  |                |                |                |                                 |
| Size | I <sub>1</sub> ≈                           |      | l <sub>2</sub> ≈ | l <sub>3</sub> | r              | n <sub>1</sub> | <b>m</b> <sub>2</sub> | m    | 3                | <b>m</b> 4     | r≈             |                | <b>w</b><br>Adjustable<br>range |
| 130  | 164                                        |      | 121              | 55             | 1              | 2,5            | 19                    | 6,   | 5                | 7,5            | 158            |                | 17,5                            |
| 230  | 198                                        |      | 145,5            | 68             | 1              | 9,5            | 19,5                  | 6,   | 5                | 6,5            | 191            |                | 20                              |

### Information

GN 810.4 toggle clamps are latched in both end positions. In the clamped position, this prevents unintentional opening or opening caused by vibrations; and in the open position, it prevents self-closing of the toggle clamp, such as due to an extended clamping arm. The latching can be disabled with a single hand to allow for opening / closing.

They work according to the toggle principle: lever and clamping bar move in the same direction. In the clamped position the operating lever is in its vertical position.

Toggle clamps in the U-bar version with two flanged washers (type VL) can accommodate an application specific clamping screw. A clamping screw with neoprene rubber tip is also included for type VLC.