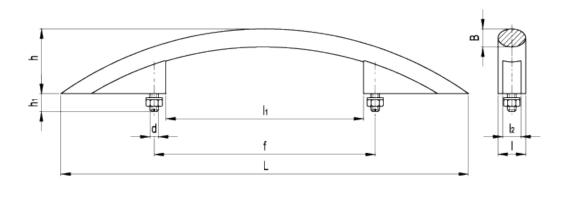

## Special executions on request (For sufficient quantities)

- Different lengths.

- Surfaces with different finishes.

| Standard Elements | Main dimensions |                   |     |    |                |                |                 | Screws |             | Weight |
|-------------------|-----------------|-------------------|-----|----|----------------|----------------|-----------------|--------|-------------|--------|
| Description       | T               | f <sub>±0.2</sub> | L≈  | В  | ۱ <sub>1</sub> | 1 <sub>2</sub> | h <sub>-1</sub> | d      | h <b>1≈</b> | g      |
| GN 665-26-350-SW  | 26              | 350               | 526 | 17 | 328            | 14             | 69              | M8     | 17          | 621    |
| GN 665-26-350-SR  | 26              | 350               | 526 | 17 | 328            | 14             | 69              | M8     | 17          | 621    |
| GN 665-26-450-SW  | 26              | 450               | 632 | 17 | 428            | 14             | 69              | M8     | 20          | 699    |
| GN 665-26-450-SR  | 26              | 450               | 632 | 17 | 428            | 14             | 69              | M8     | 20          | 699    |