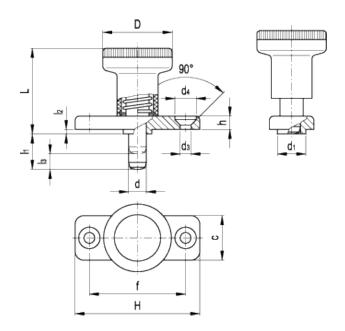

### technical informations

Body with flange Zinc-plated die-cast zinc alloy with two holes for assembly with countersunk head screws.

# Plunger

Black-oxide steel with hardened end. Suggested matching hole in H7 tolerance.

# "Push/Pull" knurled knob

High resilience polyamide based (PA) technopolymer, black colour, matte finish. Resistant to solvents, oils, greases and other chemical agents.

# **Applications**

GN 608 indexing plungers have compact dimensions and are used on thin metal sheets.

| Standard<br>Elements | Main dimensions  |                    |                       |                  |                |       |                       |                          | Spring pressure |                 | Axial holding     | Weigl     |    |
|----------------------|------------------|--------------------|-----------------------|------------------|----------------|-------|-----------------------|--------------------------|-----------------|-----------------|-------------------|-----------|----|
| Description          | d -0.02-<br>0.04 | I <sub>1</sub> H ( | d <sub>1</sub> -0.02- | D d <sub>3</sub> | d <sub>4</sub> | f L   | l <sub>2</sub> - 0.15 | I <sub>3</sub><br>stroke | h               | Preload<br>[N~] | Max. load<br>[N~] | force [N] | g  |
| GN 608-6-6           | 6                | 6 40 1             | 8 10                  | 25 4.3           | 8.3            | 30 31 | 2.5                   | 6                        | 4.5             | 8.5             | 22                | 400       | 36 |
| GN 608-6-14          | 6                | 14 40 1            | 8 10                  | 25 4.3           | 8.3            | 30 31 | 2.5                   | 6                        | 4.5             | 8.5             | 22                | 400       | 42 |
| GN 608-8-8           | 8                | 8 46 2             | 0 12                  | 315.3            | 10.4           | 34 36 | 2.5                   | 8                        | 5.5             | 15.5            | 28                | 500       | 59 |
| GN 608-8-18          | 8                | 18 46 2            | 0 12                  | 315.3            | 10.4           | 34 36 | 2.5                   | 8                        | 5.5             | 15.5            | 28                | 500       | 66 |