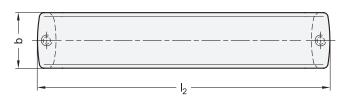

### Application example

| l <sub>1</sub> ±0,2 | а  | b  | d   | h  | l <sub>2</sub> | t  |
|---------------------|----|----|-----|----|----------------|----|
| 117                 | 11 | 33 | M 6 | 44 | 128            | 12 |
| 148                 | 11 | 33 | M 6 | 44 | 159            | 12 |
| 172                 | 11 | 33 | M 6 | 44 | 183            | 12 |