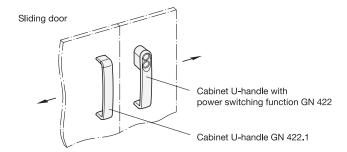

### Information

Cabinet U-handles GN 422.1 of die casting aluminum fit perfectly into a wide range of environments thanks to their timeless design.

They are also designed as a complementary grip for U-handles GN 422 with power switching function.

## see also...

• Cabinet U-handles GN 422 (with power switching function)

→ New products

| How to order |  | Material       |
|--------------|--|----------------|
|              |  | I <sub>1</sub> |
|              |  | Finish         |