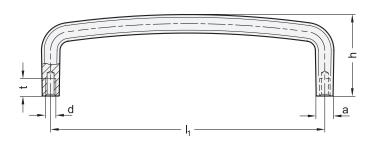

### Application example

| l <sub>1</sub> ±0,2 | а  | b  | d   | h  | l <sub>2</sub> | t  |
|---------------------|----|----|-----|----|----------------|----|
| 117                 | 11 | 33 | M 6 | 44 | 128            | 12 |
| 148                 | 11 | 33 | M 6 | 44 | 159            | 12 |
| 172                 | 11 | 33 | M 6 | 44 | 183            | 12 |