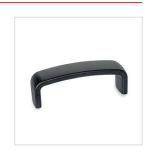

### Information

Cabinet U-handles GN 422.1 of die casting aluminum fit perfectly into a wide range of environments thanks to their timeless design.

They are also designed as a complementary grip for U-handles GN 422 with power switching function.