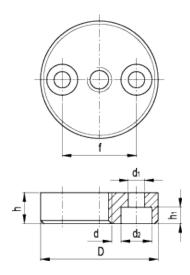

## Features and applications

Threaded mounting plates GN 349 are used on levelling feet particularly in such cases where a machine shrouding is made of very thin sheet metal.

| Standard Elements | Main dimensions |     |                |                |    |                |    | Weight |
|-------------------|-----------------|-----|----------------|----------------|----|----------------|----|--------|
| Description       | D               | d   | d <sub>1</sub> | d <sub>2</sub> | h  | h <sub>1</sub> | f  | g      |
| GN 349-36-M8      | 36              | M8  | 5.3            | 10             | 10 | 5.3            | 24 | 67     |
| GN 349-36-M10     | 36              | M10 | 5.3            | 10             | 10 | 5.3            | 24 | 65     |
| GN 349-36-M12     | 36              | M12 | 5.3            | 10             | 10 | 5.3            | 24 | 63     |