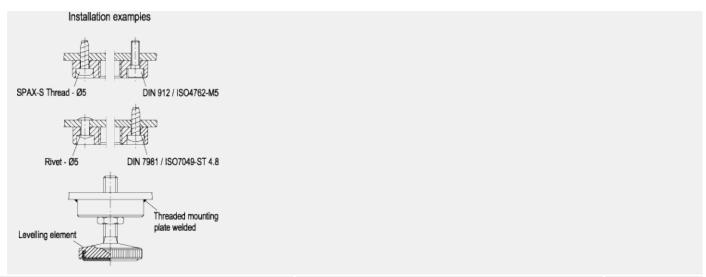

## Features and applications

Threaded mounting plates GN 349 are used on levelling feet particularly in such cases where a machine shrouding is made of very thin sheet metal.

| Standard Elements | Main dimensions |     |                |                |    |                |    | Weight |
|-------------------|-----------------|-----|----------------|----------------|----|----------------|----|--------|
| Description       | D               | d   | d <sub>1</sub> | d <sub>2</sub> | h  | h <sub>1</sub> | f  | g      |
| GN 349-36-M8      | 36              | M8  | 5.3            | 10             | 10 | 5.3            | 24 | 67     |
| GN 349-36-M10     | 36              | M10 | 5.3            | 10             | 10 | 5.3            | 24 | 65     |
| GN 349-36-M12     | 36              | M12 | 5.3            | 10             | 10 | 5.3            | 24 | 63     |