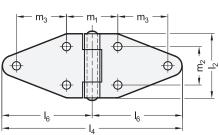

Type B is fastened via the existing through-holes using screws or rivets.

#### GN 1364

| S1 | AIN | LESS | STI | EEL |
|----|-----|------|-----|-----|
|    |     |      |     |     |

| Description            | l1 | 13  | 14  | 12 | d1 | d2  | h  | 15 | <b>I</b> 6 | m1 | m2 | m3 | s | 2,7 |
|------------------------|----|-----|-----|----|----|-----|----|----|------------|----|----|----|---|-----|
| GN 1364-NI-70-50-B-BL  | 70 | -   | -   | 50 | 6  | 6.5 | 12 | 35 | -          | 42 | 30 | -  | 3 | 110 |
| GN 1364-NI-105-50-B-BL | -  | 105 | -   | 50 | 6  | 6.5 | 12 | 35 | 70         | 42 | 30 | 39 | 3 | 128 |
| GN 1364-NI-140-50-B-BL | -  | -   | 140 | 50 | 6  | 6.5 | 12 | -  | 70         | 42 | 30 | 39 | 3 | 133 |