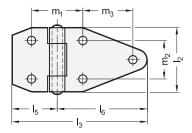

Type B is fastened via the existing through-holes using screws or rivets.

#### GN 1364

| S1 | AIN | LESS | STI | EEL |
|----|-----|------|-----|-----|
|    |     |      |     |     |

| Description            | l1 | 13  | 14  | 12 | d1 | d2  | h  | 15 | <b>I</b> 6 | m1 | m2 | m3 | s | 2,7 |
|------------------------|----|-----|-----|----|----|-----|----|----|------------|----|----|----|---|-----|
| GN 1364-NI-70-50-B-BL  | 70 | -   | -   | 50 | 6  | 6.5 | 12 | 35 | -          | 42 | 30 | -  | 3 | 110 |
| GN 1364-NI-105-50-B-BL | -  | 105 | -   | 50 | 6  | 6.5 | 12 | 35 | 70         | 42 | 30 | 39 | 3 | 128 |
| GN 1364-NI-140-50-B-BL | -  | -   | 140 | 50 | 6  | 6.5 | 12 | -  | 70         | 42 | 30 | 39 | 3 | 133 |