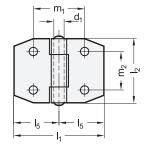

Type B is fastened via the existing through-holes using screws or rivets.

#### GN 1364

| S1 | AIN | LESS | STI | EEL |
|----|-----|------|-----|-----|
|    |     |      |     |     |

| Description            | l1 | 13  | 14  | 12 | d1 | d2  | h  | 15 | <b>I</b> 6 | m1 | m2 | m3 | s | 2,7 |
|------------------------|----|-----|-----|----|----|-----|----|----|------------|----|----|----|---|-----|
| GN 1364-NI-70-50-B-BL  | 70 | -   | -   | 50 | 6  | 6.5 | 12 | 35 | -          | 42 | 30 | -  | 3 | 110 |
| GN 1364-NI-105-50-B-BL | -  | 105 | -   | 50 | 6  | 6.5 | 12 | 35 | 70         | 42 | 30 | 39 | 3 | 128 |
| GN 1364-NI-140-50-B-BL | -  | -   | 140 | 50 | 6  | 6.5 | 12 | -  | 70         | 42 | 30 | 39 | 3 | 133 |