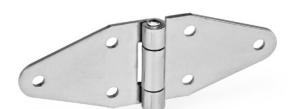

# **Stainless Steel-Sheet** metal hinges

# pointed

### INFORMATION

Pointed Stainless Steel-Sheet metal hinges GN 1364 are characterized by their compact and universal dimensioning as well as their attractively shaped design. The materials used also permit applications in aggressive environments.

Type B is fastened via the existing through-holes using screws or rivets.

#### GN 1364

| S1 | AIN | LESS | STI | EEL |
|----|-----|------|-----|-----|
|    |     |      |     |     |

| Description            | l1 | 13  | 14  | 12 | d1 | d2  | h  | 15 | <b>I</b> 6 | m1 | m2 | m3 | s | 2,7 |
|------------------------|----|-----|-----|----|----|-----|----|----|------------|----|----|----|---|-----|
| GN 1364-NI-70-50-B-BL  | 70 | -   | -   | 50 | 6  | 6.5 | 12 | 35 | -          | 42 | 30 | -  | 3 | 110 |
| GN 1364-NI-105-50-B-BL | -  | 105 | -   | 50 | 6  | 6.5 | 12 | 35 | 70         | 42 | 30 | 39 | 3 | 128 |
| GN 1364-NI-140-50-B-BL | -  | -   | 140 | 50 | 6  | 6.5 | 12 | -  | 70         | 42 | 30 | 39 | 3 | 133 |