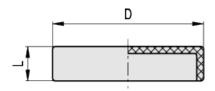

# Applications

CP-XX covers are suitable for closing the indicator housing when the indicator is not required.

Application example on VHT. lobe knob

| Code     | Description | D    | L  | g  | Handwheel/indicator combinations       |
|----------|-------------|------|----|----|----------------------------------------|
| CE.40101 | CP.X1       | 49.9 | 11 | 6  | IZN.60-MBT.60-VHT.85                   |
| CE.40102 | CP.X2       | 68.6 | 14 | 11 | IZN.80-MBT.80-VHT.110-VDSC-XX - EWW-XX |