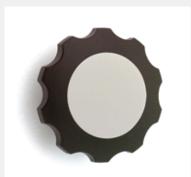

# Applications

CP-XX covers are suitable for closing the indicator housing when the indicator is not required.

Application example on VHT. lobe knob

| Code     | Description | D    | L  | g  | Handwheel/indicator combinations       |
|----------|-------------|------|----|----|----------------------------------------|
| CE.40101 | CP.X1       | 49.9 | 11 | 6  | IZN.60-MBT.60-VHT.85                   |
| CE.40102 | CP.X2       | 68.6 | 14 | 11 | IZN.80-MBT.80-VHT.110-VDSC-XX - EWW-XX |