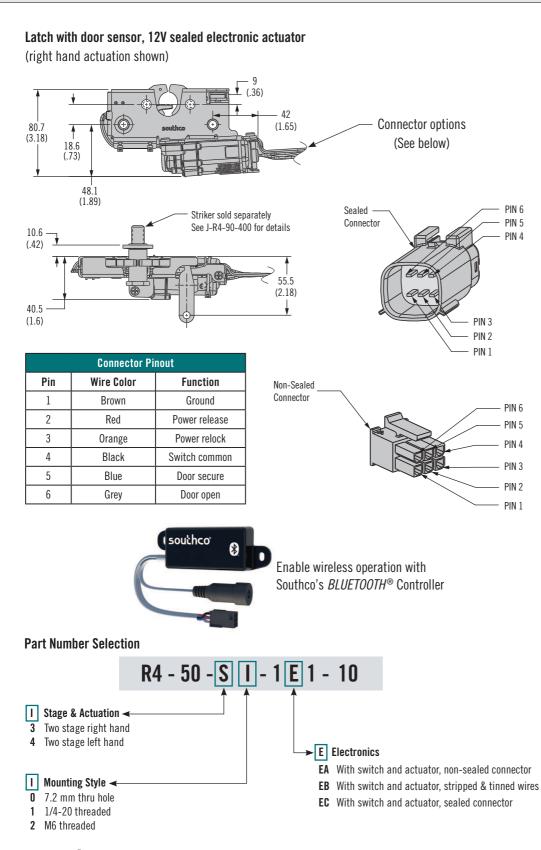

## **Electronic specifications:**

Operating voltage 12 VDC nominal Operating current < 600mA Temperature -40 to 80°C Sealed (IP65)

## Accessories

Striker Bolt Assembly (sold separately) R4-90-441-10 Cables and retainer clips see pages 322-323

southco

Dimensions in millimeters (inch) unless otherwise stated